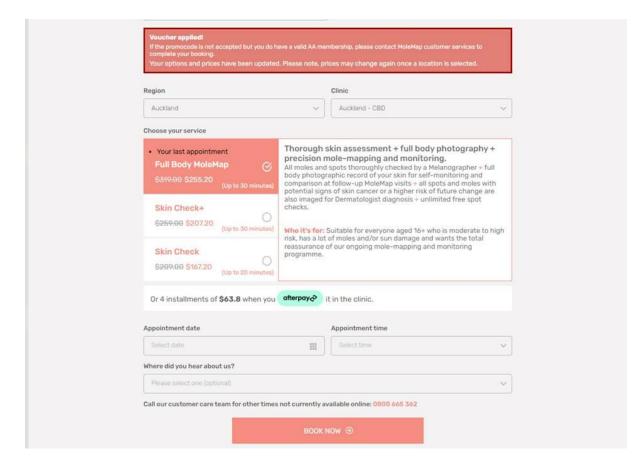

Your exclusive AA Member discount will be applied, and the pricing will be updated automatically. Select your desired Region, Clinic, Service, Date and Appointment Time. Click book now.

If you have a current AA Membership that has not been used at MoleMap within the past 12 months and the promocode is not accepted, please call 0800 665 362 for assistance.